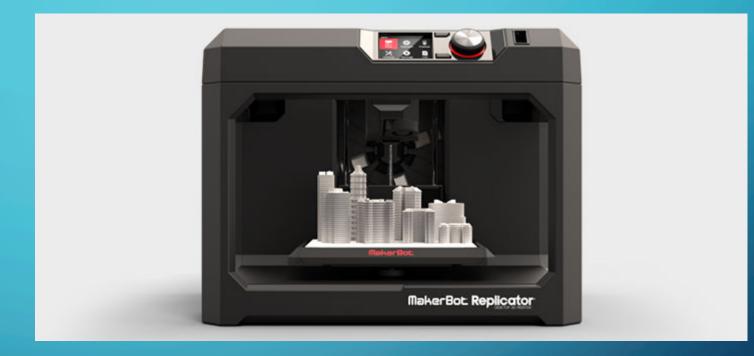

- Makerbot 3D printer
- VHS to DVD converter
- SLR camera capable of filming in HD
- Four additional computers (two Retina display iMacs and two touchscreen Dells

- Adobe Creative Cloud suite
- 3D modeling software
- Video editing software
- Faster Intel core processors
- Powerful graphics cards