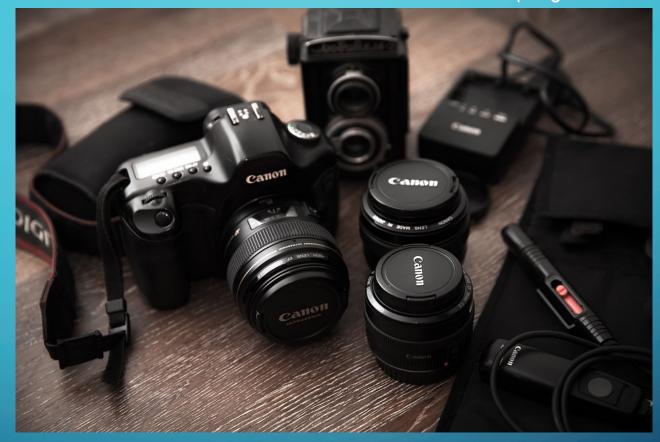

#### Canon EOS70D DSLR (Single-lens reflex)

- Green screen
- Lighting kit
- Professional grade microphones