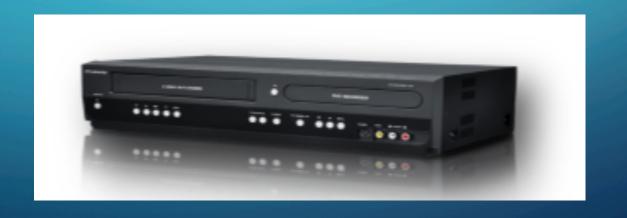

#### VHS TO DVD RECORDER

PATRONS CAN TRANSFER ALL THEIR FAVORITE FAMILY MOVIES AND PRESERVE MEMORIES.
BLANK DVD-R DISKS ARE AVAILABLE FOR SALE OR CAN BE BROUGHT IN TO RECORD ON.

LP to Digital Recording System