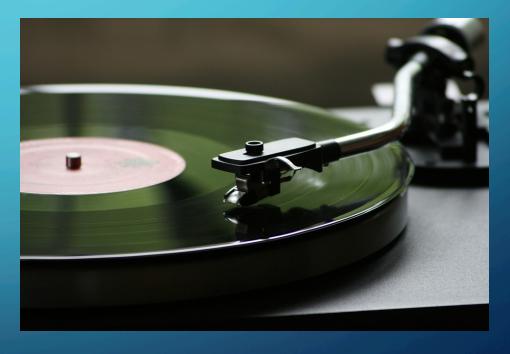

Records can now be converted to sound files for listening on computers, MP3

players, and iPods.